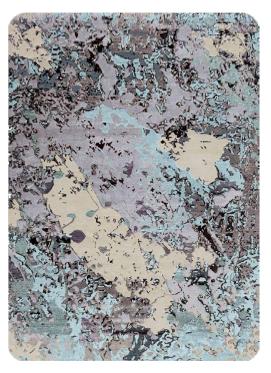

#### DRACO

HAND TUFTED WOOL & VISCOSE  $1.6 \times 2.3 \text{ m}/2 \times 3 \text{ m}/3 \times 4 \text{ m}/8 \text{ espoke}$ 

| T |  |  |  |
|---|--|--|--|
|   |  |  |  |
|   |  |  |  |
|   |  |  |  |
|   |  |  |  |