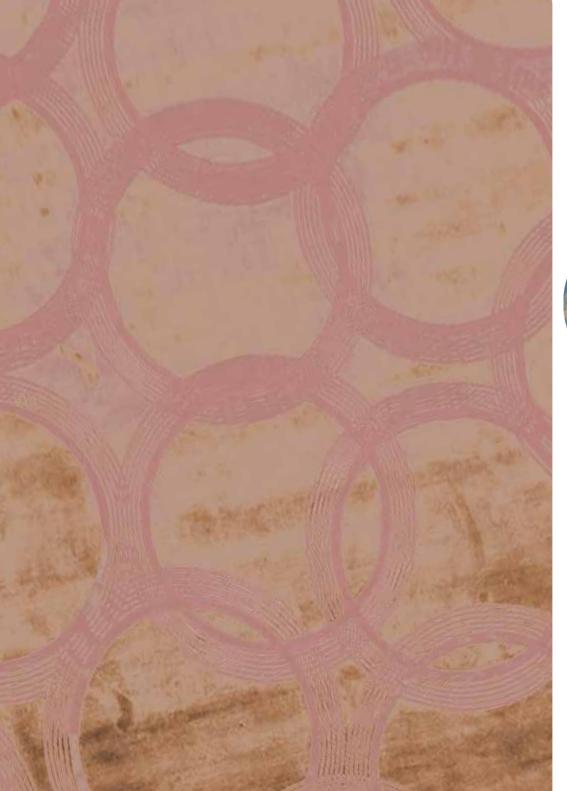

#### DRACO

HAND TUFTED WOOL & VISCOSE  $1.6 \times 2.3 \text{ m}/2 \times 3 \text{ m}/3 \times 4 \text{ m}/8 \text{ espoke}$ 

| T |  |  |  |
|---|--|--|--|
|   |  |  |  |
|   |  |  |  |
|   |  |  |  |
|   |  |  |  |