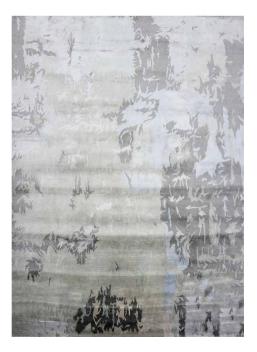

#### DRACO

HAND TUFTED WOOL & VISCOSE  $1.6 \times 2.3 \text{ m}/2 \times 3 \text{ m}/3 \times 4 \text{ m}/8 \text{ espoke}$ 

| T |  |  |  |
|---|--|--|--|
|   |  |  |  |
|   |  |  |  |
|   |  |  |  |
|   |  |  |  |