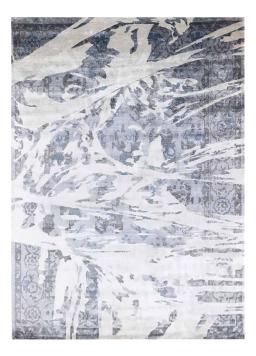

#### DRACO

HAND TUFTED WOOL & VISCOSE  $1.6 \times 2.3 \text{ m}/2 \times 3 \text{ m}/3 \times 4 \text{ m}/8 \text{ espoke}$ 

| T |  |  |  |
|---|--|--|--|
|   |  |  |  |
|   |  |  |  |
|   |  |  |  |
|   |  |  |  |