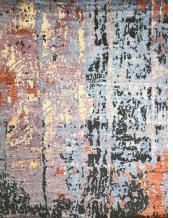

#### DRACO

HAND TUFTED WOOL & VISCOSE  $1.6 \times 2.3 \text{ m}/2 \times 3 \text{ m}/3 \times 4 \text{ m}/8 \text{ espoke}$ 

| T |  |  |  |
|---|--|--|--|
|   |  |  |  |
|   |  |  |  |
|   |  |  |  |
|   |  |  |  |