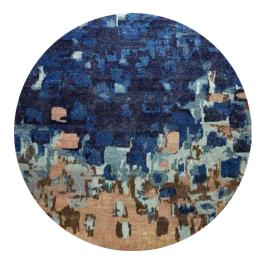

#### DRACO

HAND TUFTED WOOL & VISCOSE  $1.6 \times 2.3 \text{ m}/2 \times 3 \text{ m}/3 \times 4 \text{ m}/8 \text{ espoke}$ 

| T |  |  |  |
|---|--|--|--|
|   |  |  |  |
|   |  |  |  |
|   |  |  |  |
|   |  |  |  |