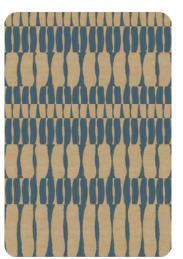

#### DRACO

HAND TUFTED WOOL & VISCOSE  $1.6 \times 2.3 \text{ m}/2 \times 3 \text{ m}/3 \times 4 \text{ m}/8 \text{ espoke}$ 

| T |  |  |  |
|---|--|--|--|
|   |  |  |  |
|   |  |  |  |
|   |  |  |  |
|   |  |  |  |