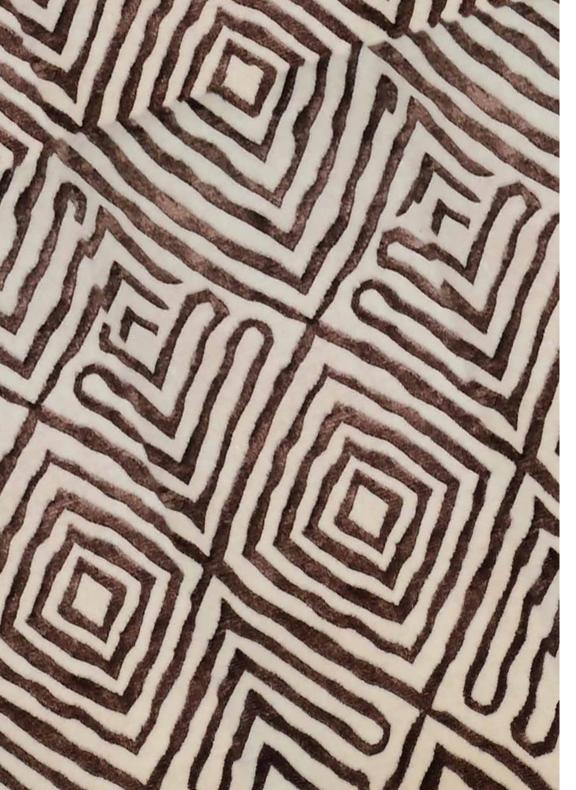

#### DRACO

HAND TUFTED WOOL & VISCOSE  $1.6 \times 2.3 \text{ m}/2 \times 3 \text{ m}/3 \times 4 \text{ m}/8 \text{ espoke}$ 

| T |  |  |  |
|---|--|--|--|
|   |  |  |  |
|   |  |  |  |
|   |  |  |  |
|   |  |  |  |