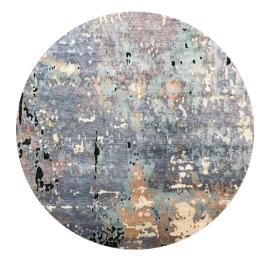

#### DRACO

HAND TUFTED WOOL & VISCOSE  $1.6 \times 2.3 \text{ m}/2 \times 3 \text{ m}/3 \times 4 \text{ m}/8 \text{ espoke}$ 

| T |  |  |  |
|---|--|--|--|
|   |  |  |  |
|   |  |  |  |
|   |  |  |  |
|   |  |  |  |