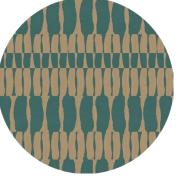

#### DRACO

HAND TUFTED WOOL & VISCOSE  $1.6 \times 2.3 \text{ m}/2 \times 3 \text{ m}/3 \times 4 \text{ m}/8 \text{ espoke}$ 

| T |  |  |  |
|---|--|--|--|
|   |  |  |  |
|   |  |  |  |
|   |  |  |  |
|   |  |  |  |