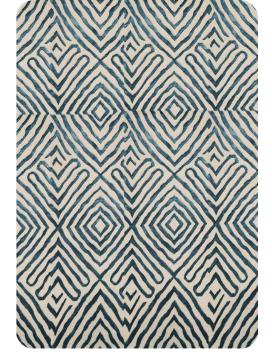

## RESERVATIONS

HAND TUFTED WOOL & VISCOSE

1.6 x 2.3 m / 2 x 3m / 3 x 4m / Bespoke