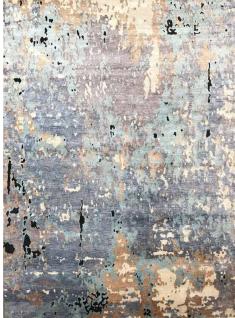

#### DRACO

HAND TUFTED WOOL & VISCOSE  $1.6 \times 2.3 \text{ m}/2 \times 3 \text{ m}/3 \times 4 \text{ m}/8 \text{ espoke}$ 

| T |  |  |  |
|---|--|--|--|
|   |  |  |  |
|   |  |  |  |
|   |  |  |  |
|   |  |  |  |