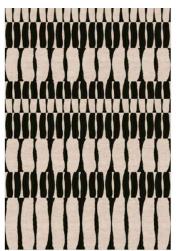

#### DRACO

HAND TUFTED WOOL & VISCOSE  $1.6 \times 2.3 \text{ m}/2 \times 3 \text{ m}/3 \times 4 \text{ m}/8 \text{ espoke}$ 

| T |  |  |  |
|---|--|--|--|
|   |  |  |  |
|   |  |  |  |
|   |  |  |  |
|   |  |  |  |