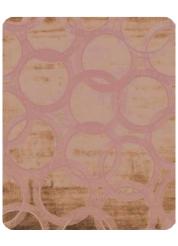

## RESERVATIONS

HAND TUFTED WOOL & VISCOSE

1.6 x 2.3 m / 2 x 3m / 3 x 4m / Bespoke