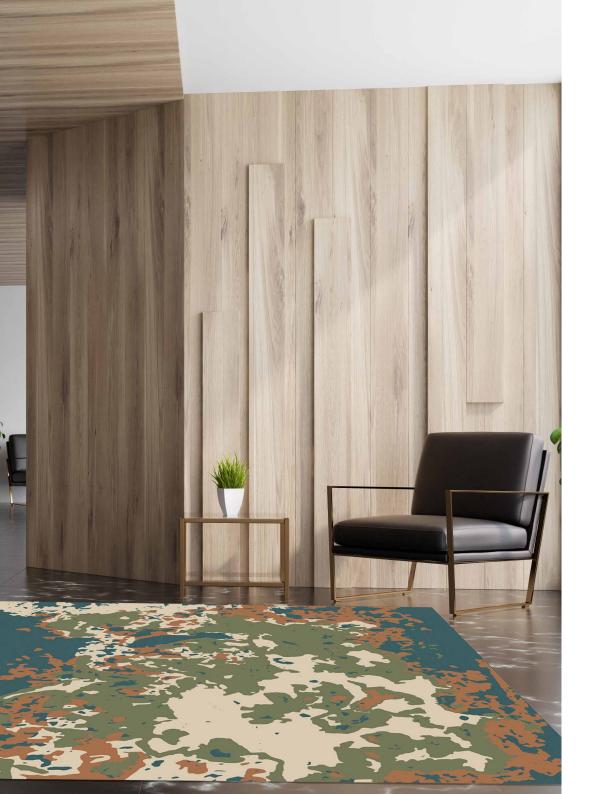

## GROUND & CONTROL

Introducing the new Onyx Collection from Ground Control.

This range of fully customizable rugs is designed with commercial interiors in mind, including hotels, hospitality, retail & offices. Our stunning weaves are of the highest quality and are engineered for durability and longevity.

Our rugs are delivered within 6-8 weeks.

The Ground Control team is highly experienced in creating all manner of rugs for both commercial & residential settings and will work with our clients closely from inception to delivery. We offer second-to-none design support, including free renders and samples, and are invested in making each project a success.