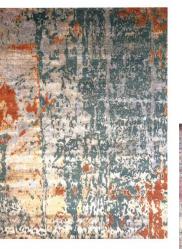

## RESERVATIONS

HAND TUFTED WOOL & VISCOSE

1.6 x 2.3 m / 2 x 3m / 3 x 4m / Bespoke