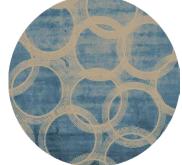

## RESERVATIONS

HAND TUFTED WOOL & VISCOSE

1.6 x 2.3 m / 2 x 3m / 3 x 4m / Bespoke