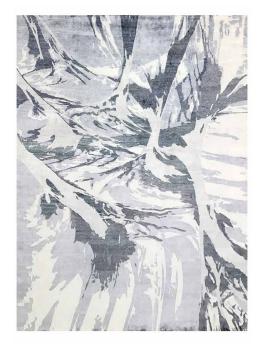

#### DRACO

HAND TUFTED WOOL & VISCOSE  $1.6 \times 2.3 \text{ m}/2 \times 3 \text{ m}/3 \times 4 \text{ m}/8 \text{ espoke}$ 

| T |  |  |  |
|---|--|--|--|
|   |  |  |  |
|   |  |  |  |
|   |  |  |  |
|   |  |  |  |