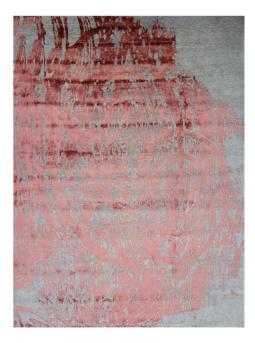

## RESERVATIONS

HAND TUFTED WOOL & VISCOSE

1.6 x 2.3 m / 2 x 3m / 3 x 4m / Bespoke