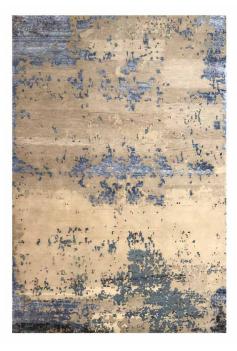

#### DRACO

HAND TUFTED WOOL & VISCOSE  $1.6 \times 2.3 \text{ m}/2 \times 3 \text{ m}/3 \times 4 \text{ m}/8 \text{ espoke}$ 

| T |  |  |  |
|---|--|--|--|
|   |  |  |  |
|   |  |  |  |
|   |  |  |  |
|   |  |  |  |