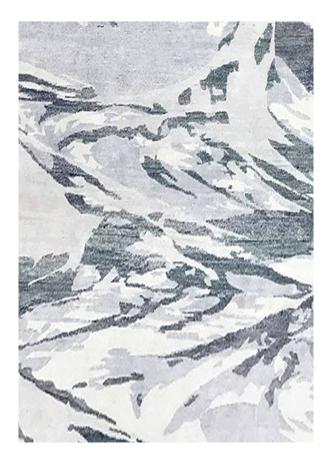

## RESERVATIONS

HAND TUFTED WOOL & VISCOSE

1.6 x 2.3 m / 2 x 3m / 3 x 4m / Bespoke