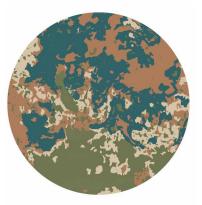

#### DRACO

HAND TUFTED WOOL & VISCOSE  $1.6 \times 2.3 \text{ m}/2 \times 3 \text{ m}/3 \times 4 \text{ m}/8 \text{ espoke}$ 

| T |  |  |  |
|---|--|--|--|
|   |  |  |  |
|   |  |  |  |
|   |  |  |  |
|   |  |  |  |