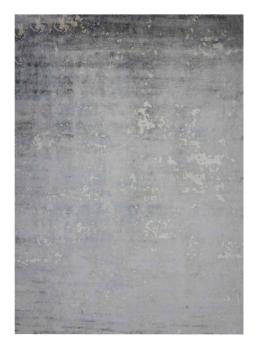

#### DRACO

HAND TUFTED WOOL & VISCOSE  $1.6 \times 2.3 \text{ m}/2 \times 3 \text{ m}/3 \times 4 \text{ m}/8 \text{ espoke}$ 

| T |  |  |  |
|---|--|--|--|
|   |  |  |  |
|   |  |  |  |
|   |  |  |  |
|   |  |  |  |