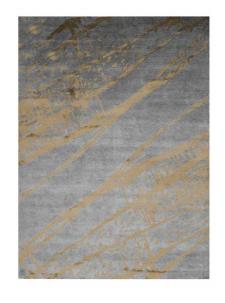

#### DRACO

HAND TUFTED WOOL & VISCOSE  $1.6 \times 2.3 \text{ m}/2 \times 3 \text{ m}/3 \times 4 \text{ m}/8 \text{ espoke}$ 

| T |  |  |  |
|---|--|--|--|
|   |  |  |  |
|   |  |  |  |
|   |  |  |  |
|   |  |  |  |