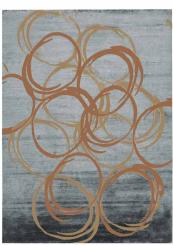

#### DRACO

HAND TUFTED WOOL & VISCOSE  $1.6 \times 2.3 \text{ m}/2 \times 3 \text{ m}/3 \times 4 \text{ m}/8 \text{ espoke}$ 

| T |  |  |  |
|---|--|--|--|
|   |  |  |  |
|   |  |  |  |
|   |  |  |  |
|   |  |  |  |