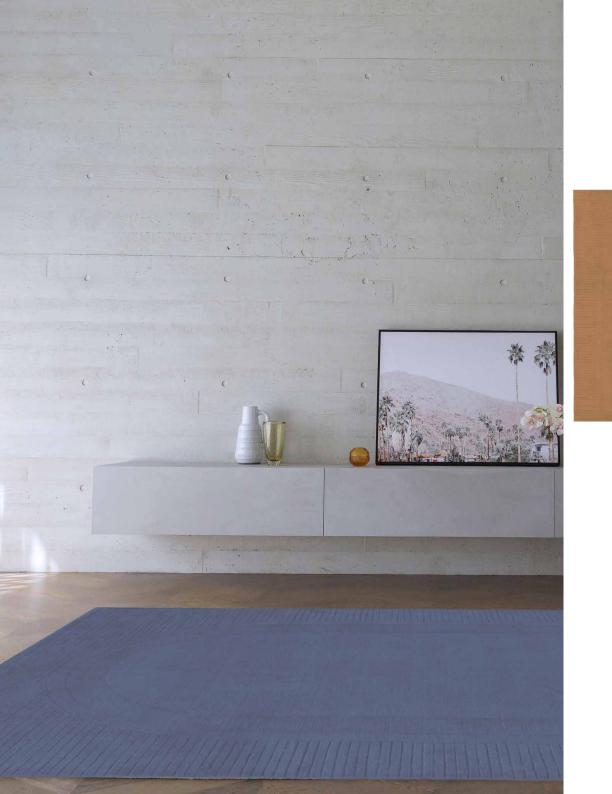

## RESERVATIONS

HAND TUFTED WOOL & VISCOSE

1.6 x 2.3 m / 2 x 3m / 3 x 4m / Bespoke